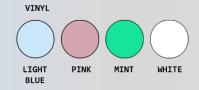

## **Features:**

- Injection molded black lids
- Designed for easy release and removal of plastic liner or leakproof bag
- Eliminates excessive bending and lifting
- Wire hangers hold plastic liners or leakproof bags in place
- Velcro-front mesh bags accommodate 39-gallon plastic liners and are available in 5 colors
- Washable leakproof bags are available in 4 colors
- Foot pedals are standard
- Set of four 50 mm twin wheel casters