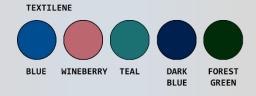

## **Features:**

- Injection molded black lids
- Designed for easy release and removal of plastic liner or leakproof bag
- Eliminates excessive bending and lifting
- Wire hangers hold plastic liners or leakproof bags in place
- Velcro-front mesh bags accommodate 39-gallon plastic liners and are available in 5 colors
- Washable leakproof bags are available in 4 colors
- Foot pedals are standard
- Set of four 50 mm twin wheel casters