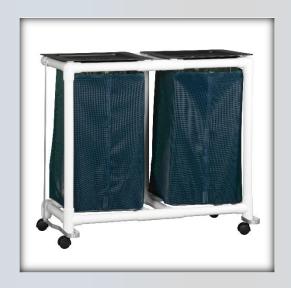

## Product Description: Value Line Double Linen Hamper w/ Foot Pedals

| Technical Data   |                |
|------------------|----------------|
| Height:          | 34"            |
| Width:           | 37.25"         |
| Depth:           | 21"            |
| Weight:          | 22 lbs         |
| Ship Weight:     | 27 lbs         |
| Shipping Method: | Common Carrier |

## **Features:**

- Injection molded black lids
- Designed for easy release and removal of plastic liner or leakproof bag
- Eliminates excessive bending and lifting
- Wire hangers hold plastic liners or leakproof bags in place
- Velcro-front mesh bags accommodate 39-gallon plastic liners and are available in 5 colors
- Washable leakproof bags are available in 4 colors
- Foot pedals are standard
- Set of four 50 mm twin wheel casters